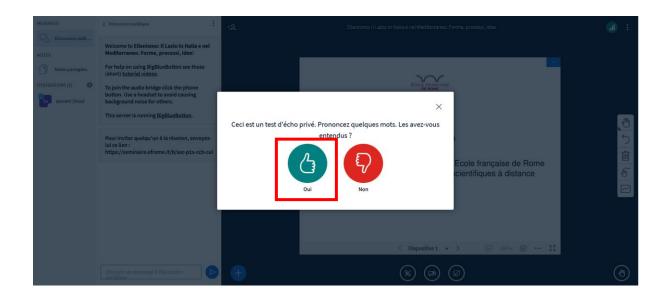

# Lorsque le message suivant apparaît, selectionnez « oui » pour confirmer le bon fonctionnement de votre microphone.

All'apparizione del messaggio seguente, pronunciate delle parole e cliccate su "oui" per confermare il buon funzionamento del microfono.