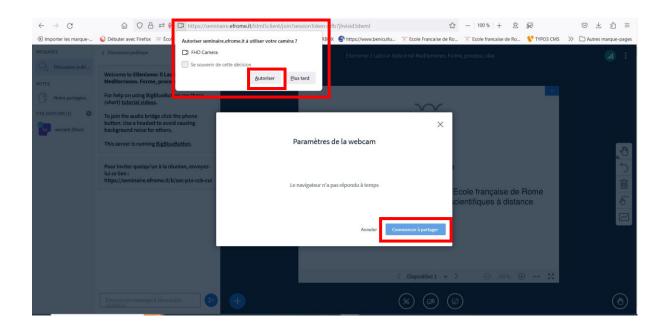

Cliquez sur « Autoriser » pour activer la <u>caméra</u> de votre ordinateur, puis cliquez sur « Commencez à partager ».

Cliccate su "Autoriser" per consentire l'utilizzo della vostra <u>webcam</u>, poi cliccate su "Commencez à partager".