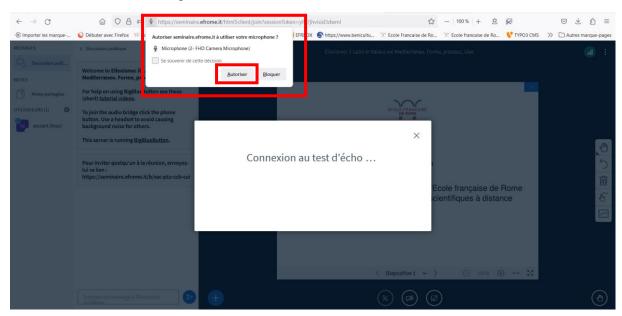

# Vous serez invités à autoriser l'utilisation de votre microphone et de votre caméra ; veuillez cliquer sur « autoriser » lorsque les messages suivants apparaîssent.

Sarà richiesta un'autorizzazione per l'utilizzo del microfono e della webcam del vostro computer; cliccate su "autoriser" quando compaiono i seguenti messaggi.

#### Cliquer sur « Autoriser » pour activer le <u>microphone</u> de votre ordinateur.

Cliccare su "Autoriser" per consentire l'utilizzo del vostro microfono