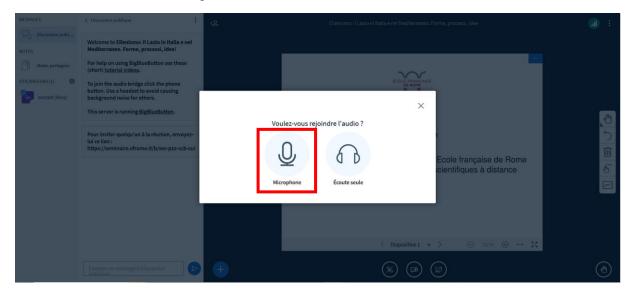

### Faire la lumière dans l'antre souterrain : nouvelles perspectives de recherche sur l'hypogée de la Porte Majeure à Rome

16et 17 mai2024

### Lien vers le salon virtuel :

Connessione all'aula virtuale

https://reunion.efrome.it/b/sec-t6w-is5-51n

#### Se connecter au salon virtuel

Connessione all'aula virtuale

#### Entrez votre nom, puis cliquez sur « Démarrer ».

Inserite il vostro nome e cliccate su « Démarrer ».

Vous avez été invité à rejoindre

Faire la lumière dans l'antre souterrain - 16 et 17 mai 2024, EFR

s secrant (Propriétaire)

Entrez votre nom ! Rejoindre

#### Selectionnez l'icône "Microphone"

Selezionate l'icona "Microphone"



# Vous serez invités à autoriser l'utilisation de votre microphone et de votre caméra ; veuillez cliquer sur « autoriser » lorsque les messages suivants apparaîssent.

Sarà richiesta un'autorizzazione per l'utilizzo del microfono e della webcam del vostro computer; cliccate su "autoriser" quando compaiono i seguenti messaggi.

#### Cliquer sur « Autoriser » pour activer le <u>microphone</u> de votre ordinateur.



Cliccare su "Autoriser" per consentire l'utilizzo del vostro microfono

# Lorsque le message suivant apparaît, selectionnez « oui » pour confirmer le bon fonctionnement de votre microphone.

All'apparizione del messaggio seguente, pronunciate delle parole e cliccate su "oui" per confermare il buon funzionamento del microfono.



Cliquez sur « Autoriser » pour activer la <u>camé